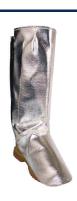

## **Fusion™ Aluminized Leggings**

Protection Against Radiant Heat & Molten Metal Splash

L05NJNJVCFS\_\_

| Product Name        | Fusion™ Aluminized Leggings                                           |
|---------------------|-----------------------------------------------------------------------|
| Made To Order       | LO5NJNJVCFS                                                           |
| Material            | 13 oz. NSA Fusion™ Aluminized Carbon Kevlar®                          |
| Color               | Aluminized                                                            |
| Sizes               | LG, XL; Other sizes available upon request                            |
| Features            | Fits over work boot                                                   |
|                     | Hook & loop closure                                                   |
|                     | Foot flap                                                             |
|                     | Available soft steel frame in foot flap                               |
|                     | Protection against sparks, radiant heat & molten metal splash hazards |
| Standards & Testing | Fabric passed ASTM F955 (Molten Iron at 2800°F)                       |
| Country of Origin   | Made in the USA                                                       |
| Applications        | High Heat                                                             |
|                     | Molten Metal Applications                                             |
|                     | Furnace                                                               |
|                     | Steel Mills                                                           |
|                     | Metal Industries                                                      |
|                     |                                                                       |