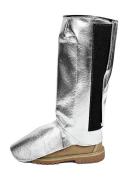

## **Fusion™ Aluminized Leggings**

Protection Against Radiant Heat & Molten Metal Splash

L05NJNJVCFS\_\_

| Product Name        | Fusion™ Aluminized Leggings                                           |
|---------------------|-----------------------------------------------------------------------|
| Made To Order       | LO5NJNJVCFS                                                           |
| Material            | 13 oz. NSA Fusion™ Aluminized Carbon Kevlar®                          |
| Color               | Aluminized                                                            |
| Sizes               | LG, XL; Other sizes available upon request                            |
| Features            | Fits over work boot                                                   |
|                     | Hook & loop closure                                                   |
|                     | Foot flap                                                             |
|                     | Available soft steel frame in foot flap                               |
|                     | Protection against sparks, radiant heat & molten metal splash hazards |
| Standards & Testing | Fabric passed ASTM F955 (Molten Iron at 2800°F)                       |
| Country of Origin   | Made in the USA                                                       |
| Applications        | High Heat                                                             |
|                     | Molten Metal Applications                                             |
|                     | Furnace                                                               |
|                     | Steel Mills                                                           |
|                     | Metal Industries                                                      |
|                     |                                                                       |