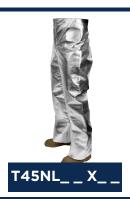

## **Standard Aluminized Pant**

**Protection From Radiant Heat, Sparks, And Molten Metal Splash Hazards** 

| Product Name        | Standard Aluminized Pant                                                        |
|---------------------|---------------------------------------------------------------------------------|
| Stock Product Code  | T45NLX32 (Standard Aluminized Pant, 32" inseam)                                 |
| Made To Order       | T45NLX29 (Standard Aluminized Pant, 29" inseam)                                 |
|                     | T45NLX34 (Standard Aluminized Pant, 34" inseam)                                 |
| Material            | 19 oz. Aluminized OPF/Para-Aramid                                               |
| Color               | Aluminized                                                                      |
| Sizes               | MD-2X                                                                           |
|                     | Dashes () in item # are reserved for desired size                               |
|                     | Other sizes available upon request                                              |
| Features            | Reinforced seat seams, belt loops, and a snap closure                           |
|                     | Trouser style over pant                                                         |
|                     | Generous cut                                                                    |
|                     | Increased protection from radiant heat, sparks, and molten metal splash hazards |
| Standards & Testing | Fabric passed ASTM F955 (Molten Iron at 2800°F)                                 |
|                     | EN 531:1996 Performance Levels A, B1, C4, D3, E3                                |
| Country of Origin   | Made in the USA                                                                 |
| Applications        | High Heat Exposure                                                              |
|                     | Molten Metal Applications                                                       |
|                     | Furnace                                                                         |
|                     | Steel Mills                                                                     |
|                     | Metal Industries                                                                |