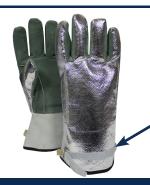

## **Aluminized Leather Glove With Adjustable Strap**

**Superior High Heat Resistance** 

Adjustable leather strap

## **DJXG382S(-J)**

| Product Name        | Aluminized Leather Glove With Adjustable Strap                    |
|---------------------|-------------------------------------------------------------------|
| Stock Product Code  | DJXG382S (Regular)                                                |
|                     | DJXG382S-J (Jumbo)                                                |
| Material            | Leather Palm                                                      |
|                     | 18 oz. Aluminized OPF/DuPont™ Kevlar® Back                        |
|                     | Knitted Wool/Cotton Liner                                         |
| Color               | Green/Aluminized                                                  |
| Sizes               | Regular & Jumbo (13")                                             |
|                     | Other sizes available upon request                                |
| Features            | Winged Thumb                                                      |
|                     | Aluminized back provides radiant heat and molten metal protection |
|                     | Adjustable leather strap                                          |
| Standards & Testing | ANSI/ISEA 105-2011                                                |
|                     | Heat Resistance = Level 2                                         |
| Country of Origin   | Made in the USA                                                   |
| Applications        | Heat Exposure                                                     |
|                     | Steel Mill                                                        |
|                     | Furnace Maintenance                                               |
|                     | Industrial Applications                                           |
|                     | Recycling Plants                                                  |
|                     | Glass Plants & Manufacturing                                      |
|                     | Foundry                                                           |